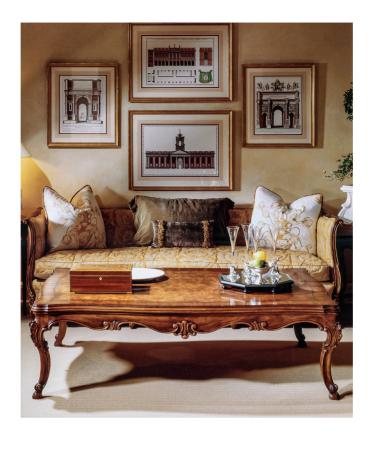

## Louis XV Sofa with Carved Apron

#### **Master Works**

A heavily hand carved frame shapes this elegant Louis Quinze Sofa. The carved base apron flows into the cabriole legs. Deeply comfortable eight way hand tied spring construction with a reversible box cushion. Also available as a loveseat (4884)

Wood Species: Hardwood

COM Required: 11.5 yards

#### **Dimensions**

Width: 89" (226.06 cm)

**Depth:** 32" (81.28 cm)

**Height:** 31" (78.74 cm)

Arm Height: 30.25" (76.835 cm)

Seat Height: 16" (40.64 cm)