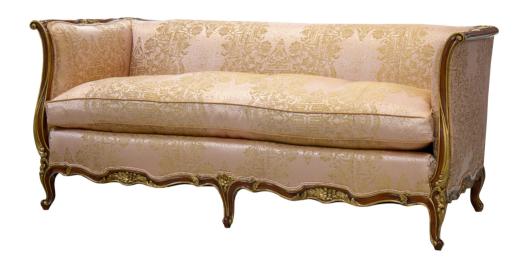

# Louis XV Loveseat with Carved Apron Dimensions

### **Master Works**

This petite version of our 4880 sofa, this 66" loveseat is an excellent size for many rooms. The back and arm rails are fully carved as are the arm stump, base apron and delicate cabriole legs.

Wood Species: Hardwood

**COM Required:** 10 yards

**Depth:** 35" (88.9 cm)

Width: 70" (177.8 cm)

Height: 30" (76.2 cm)

**Arm Height:** 30" (76.2 cm)

Seat Height: 16" (40.64 cm)