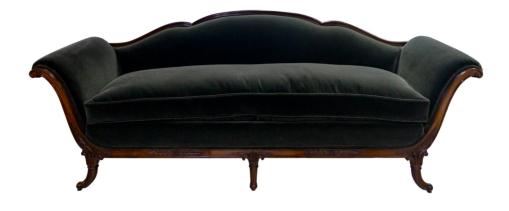

### K4885 Regency Sofa with Flared Arms

#### **Master Works**

Beautifully shaped with splayed arms this generous sofa is masterfully carved around the entire base so it may be a free floating sofa. The back is as beautiful as the front!

Wood Species: Hardwood

#### Dimensions

Width: 97" (246.38 cm)

Height: 36" (91.44 cm)

Depth: 33" (83.82 cm)