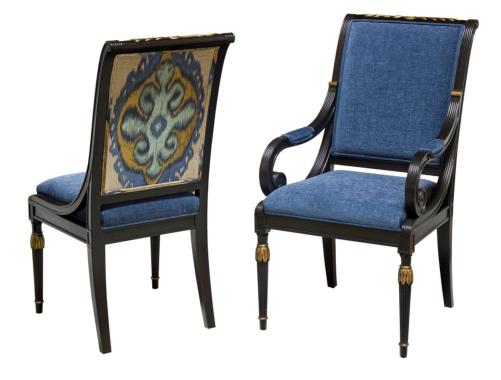

## K4888 Louis XVI Side Chair with Crest Rail Carving

#### **Master Works**

Elegant and timeless, the Louis XVI Arm Chair features a hand carving on the legs, scroll arms and back rail.

Wood Species: Hardwood

COM Required: 3.5 yards

### Dimensions

Width: 20.5" (52.07 cm)

Height: 42" (106.68 cm)

Depth: 26" (66.04 cm)

Seat Depth: 17" (43.18 cm)