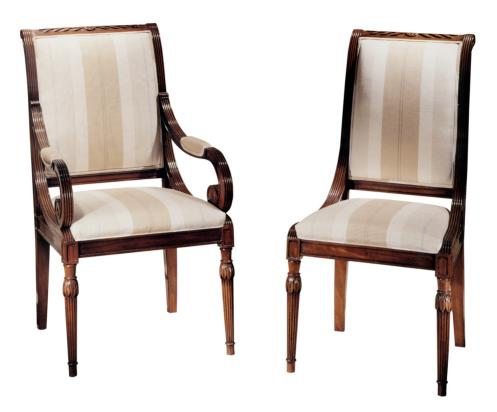

### K4889 Louis XVI Arm Chair with Crest Rail Carving

#### **Master Works**

Elegant and timeless, the Louis XVI Arm Chair features a hand carving on the legs, scroll arms and back rail. For side chair see 4888.

Wood Species: Hardwood

COM Required: 3.5 yards

## Dimensions

Depth: 27.5" (69.85 cm)

Arm Height: 26.5" (67.31 cm) Seat Depth: 18" (45.72 cm)

Height: 42" (106.68 cm)