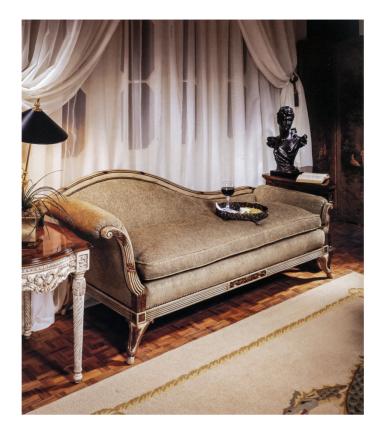

### K4890L Empire Susanna Recamier

#### **Master Works**

Timeless and classic. This recamier displays a hand carved leaf and rosettes on the reeded arms that terminate in a carved foot with an upright bell flower. A bead edge carries from the foot and flushes into the reeded front apron. The center front has a low relief carvings of leaf and medallion and ribbon. The dramatic shape of the Susanna allows for a design statement as well as a perfect spot for a read. Limited Stock.