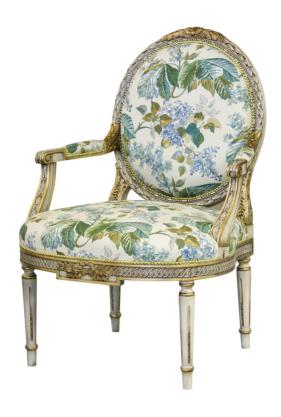

## Louis XVI Fauteuil with Round Carved Back

#### **Master Works**

A chair of royalty, this beautifully, hand-carved Fauteuil is a bold

example Karges design. Also available as a Side Chair (4892).

Wood Species: Hardwood

**COM Required:** 3 yards

#### **Dimensions**

Width: 27.25" (69.215 cm)

**Depth:** 28" (71.12 cm)

Height: 41" (104.14 cm)

Arm Height: 26.5" (67.31 cm)

**Seat Height:** 19" (48.26 cm)