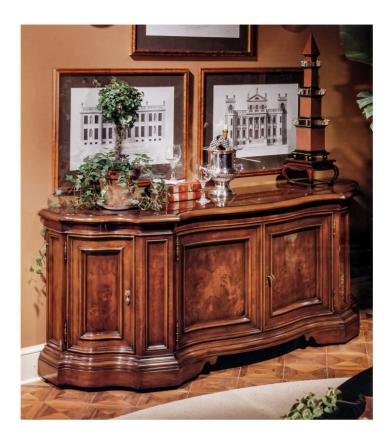

# Venetian Serpentine Buffet

#### **Master Works**

The Venetian Buffet is one of the most complicated of all Karges designs. The elaborate serpentine shape is uninterrupted through the entire case. The buffet features bold moldings of Walnut with the door panel, drawer faces and top of Walnut Burl. The center section includes three tray drawers. The top drawer contains a silver pad. Also available as a breakfront (651).

Wood Species: Walnut

### **Dimensions**

**Width:** 80" (203.2 cm) **Height:** 32" (81.28 cm)

**Depth:** 21" (53.34 cm)