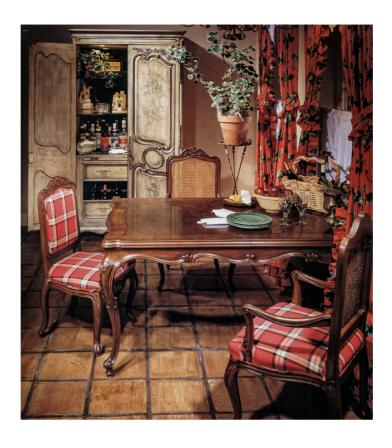

## Venetian Dining Table 64 x 42

#### **Master Works**

A smaller version of a Karges classic, this table has beautifully hand carved walnut aprons and legs with a Walnut Burl and Striped Walnut top. This table has two 20" leaves to extend to 104". Limited Stock.

Wood Species: Walnut

#### **Dimensions**

Width: 64" (162.56 cm)

**Depth:** 42" (106.68 cm)

Height: 29" (73.66 cm)

**Open Width:** 104" (264.16 cm)