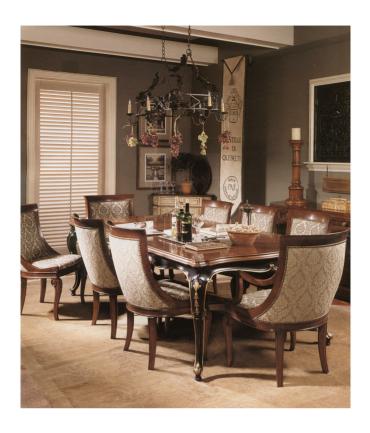

## Venetian Dining Table 48 x 72

#### **Master Works**

This table is a Karges classic. It features exquisite hand carved Walnut aprons and legs. The top has a handsome unique shaped edge with a Burly Grafted Walnut veneers and a striped walnut border with a hand painted fineline between the border and the field. Three-20" Leaves, Extends to 132". For a smaller version see 663

Wood Species: Walnut

#### **Dimensions**

Width: 72" (182.88 cm)

**Depth:** 48" (121.92 cm)

Height: 29" (73.66 cm)

Open Width: 132" (335.28 cm)