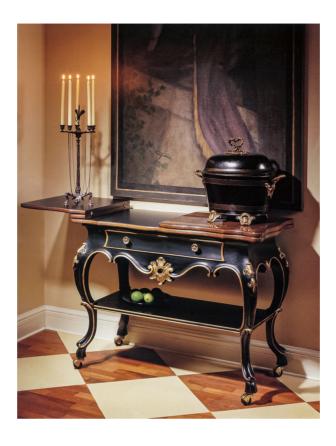

### Venetian Flip Top Server with Bottom Shelf

#### **Master Works**

This timeless design is carved of Walnut solids and is functional while maintaining it's beauty. It has a single drawer with a silver pad, casters for mobility and a flip top with black Micarta to expand the serving area. It is equipped with a single Walnut fixed shelf. Limited Stock Available.

Wood Species: Walnut

#### **Dimensions**

Width: 45" (114.3 cm)

**Depth:** 21" (53.34 cm)

**Height:** 35" (88.9 cm)