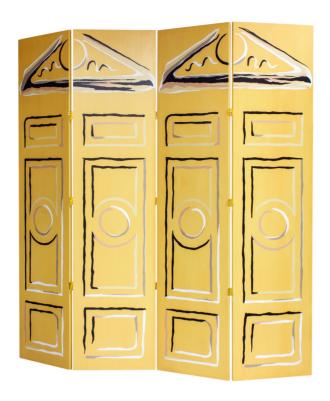

## Rectangular Screen

#### Metropolitan

Karges offers an open palette that is only limited by the imagination. The screen is of solid construction and is sold by the panel. Shown in Metropole decoration. Different shapes available. Limited stock is available.

Wood Species: Cherry

### **Dimensions**

**Width:** 23" (58.42 cm) **Height:** 95" (241.3 cm)

**Depth:** 1" (2.54 cm)