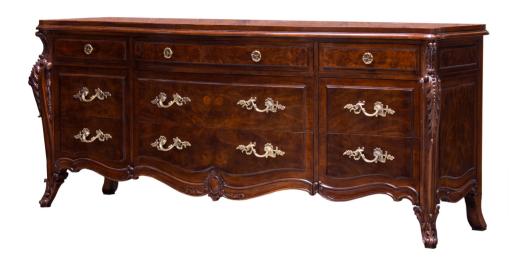

## к700 Georgian Dresser

#### **Master Works**

The Georgian Dresser has a flowing serpentine shape that is enhanced by Burly Walnut veneers on the top and drawers. The Walnut apron and legs are hand carved. Available as a single chest (703).

Wood Species: Walnut

# Dimensions

Width: 76.5" (194.31 cm)

Height: 32" (81.28 cm)

Depth: 21" (53.34 cm)