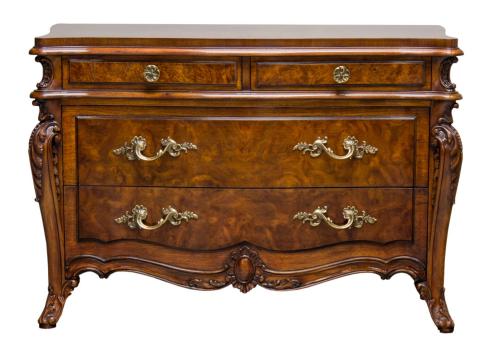

# Four Drawer Georgian Chest

### **Master Works**

The Georgian Dresser has a flowing serpentine shape that is enhanced by Burly Walnut veneers on the top and drawers. The Walnut apron and legs are hand carved.

Wood Species: Walnut

### **Dimensions**

Width: 42.5" (107.95 cm)

**Depth:** 19.5" (49.53 cm)

Height: 28.5" (72.39 cm)