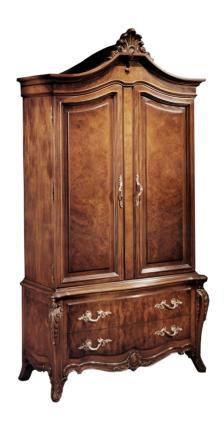

## Georgian Armoire

#### **Master Works**

This petite sized armoire is made of Walnut with Burly Walnut Veneers on the doors and drawers. The Walnut crown, posts and apron are all hand carved. Shelves adorn the upper section with other interior options and hand painted decorations available.

Wood Species: Walnut

### **Dimensions**

**Width:** 42.5" (107.95 cm) **Height:** 84" (213.36 cm)

**Depth:** 19.5" (49.53 cm)