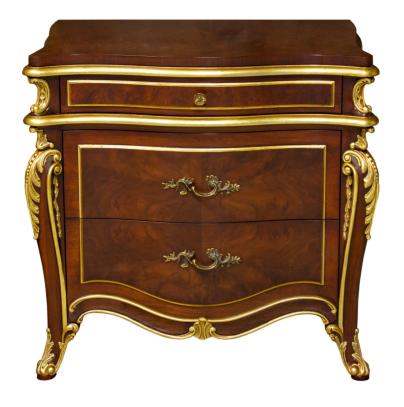

### K709 Georgian Nightstand with Top Drawer

#### **Master Works**

This perfectly sized nightstand boasts exquisite hand carved detail on the walnut posts, legs and apron. The drawers have Burly Walnut veneer and cast brass hardware. Two large drawers and one smaller deck drawer. For the larger chest see 703.

Wood Species: Walnut

#### Dimensions

Width: 30" (76.2 cm)

Height: 28.5" (72.39 cm)

Depth: 17.5" (44.45 cm)