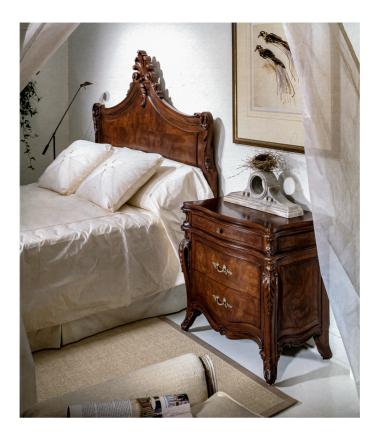

#### **Master Works**

This headboard is constructed of Walnut with intricate hand carved details. The headboard panel is a Burly Walnut veneer. It is also available as a plain upholstered panel. Four inch added height an option as well. For King see 714. Limited Stock.

Wood Species: Walnut

# Dimensions

Width: 64" (162.56 cm)

Height: 63" (160.02 cm)