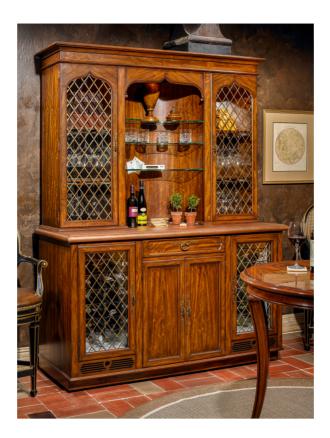

# K718 Country English Beverage Closet

#### **Master Works**

Walnut Solids, Mozambique Veneers, Brass Grille with Clipped Glass Wing Doors in Top and Base. 3 Glass Shelves in Center Top, 1 Glass Shelf, 2 Stemware/Glass Shelves in each Wing on Top. GFI recepticle in Top. Showcase lights, Mirror Back Panel in Wings. Base holds a towel bar and adjustable wood shelf behind each base door. Tray Drawer Behind Center Base Doors. Catalyzed Conversion Lacquer on Work Surface.

Wood Species: Walnut, Mozambique

# Dimensions

Width: 65.5" (166.37 cm)

Height: 89" (226.06 cm)

Depth: 28" (71.12 cm)