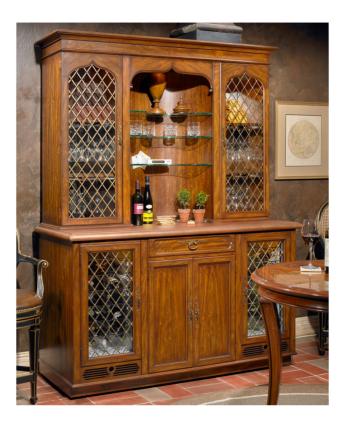

#### K718B Country English Beverage Buffet

#### **Master Works**

Walnut Solids with Mozambique Veneers. Towel Bar, Wood Shelves, Tray Drawer Behind Center Doors. Catalyzed Conversion Lacquer on Work Surface.

Wood Species: Walnut, Mozambique

### Dimensions

Width: 65.5" (166.37 cm)

Depth: 28" (71.12 cm)

Height: 40" (101.6 cm)