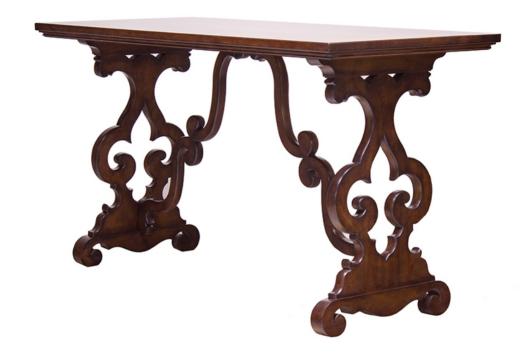

#### **Master Works**

The Library table is designed with an elaborately hand carved, Walnut base. The top features a Santos Rosewood in a plank style pattern with a delicate inlay of fleur-de-lis at each end. For smaller plank top see 723.