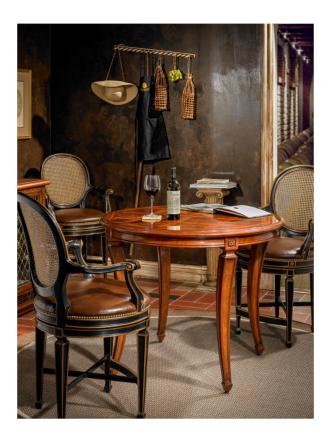

### Louis XVI Bistro Table

#### **Master Works**

This stately bistro table is perfect as an entry or game table. It has a graceful carved leg with a smart parquet pattern inlay on the top of Santos Rosewood and Walnut.

Wood Species: Rosewood, Walnut

**Height:** 36" (91.44 cm) **Diameter:** 42" (106.68 cm)