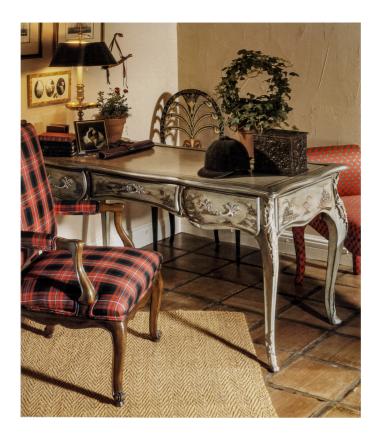

# K825 Louis XV Table Desk with Italian Ormolu

#### **Master Works**

The graceful lines of this classic desk show the artisan's finest work. Crafted of Cherry to best display our artistic painted finishes it also looks equally as splendid in any of our Walnut stains. The knees and drawers and feet are adorned with hand crafted Italian brass ormolu and pulls. The top comes standard with leather that is both blind and gold tooled (specify leather color). We offer various hand painted decoration options to push this piece of art over the top.