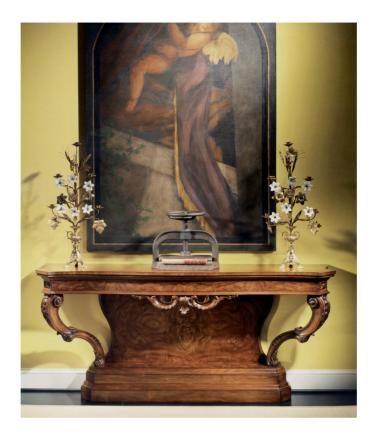

# Louis XIV Extended Console

#### **Master Works**

Functional art at it's finest. This piece is the larger version of the classic Karges 857 Louis XIV Console. For specifics see 857.

Wood Species: Walnut

### **Dimensions**

Width: 72" (182.88 cm)

**Depth:** 18.75" (47.625 cm)