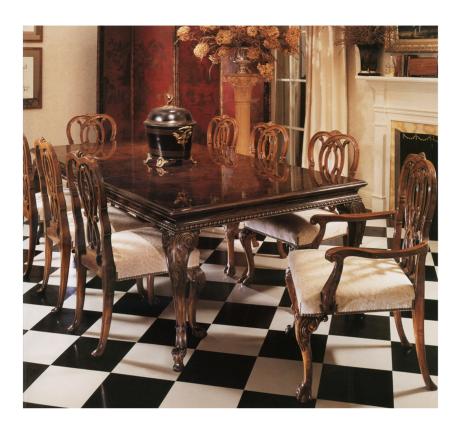

## Chippendale Rectangular Dining Table

#### **Master Works**

Graceful and elegant. This table features hand-carved legs and aprons and comes standard with a Grafted Walnut top with a Serpentine Border. We hand paint a fine line between the border and field. It is also available with a Mahogany top with a Satinwood border. Please specify. It comes with three 20" leaves and extends to 132.

Wood Species: Walnut

#### **Dimensions**

Width: 72" (182.88 cm)

**Depth:** 48" (121.92 cm)

Height: 29" (73.66 cm)

**Open Width:** 132" (335.28 cm)