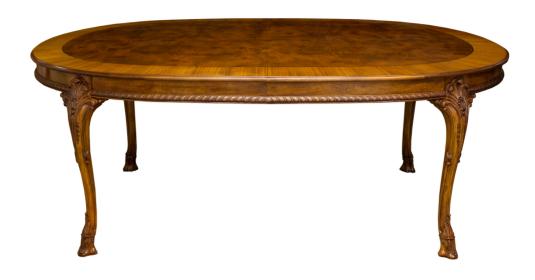

### **Master Works**

A stunning English Rococo leg with high releif shell carving, beading and acanthus leaves terminates in a rare drake foot. Table and leaf aprons have gadroon moulding. Top is Burly Walnut with a Stripey Walnut border. We hand paint a fineline between the borde and field. As an alternative it can be made with a Mahogany top with a Satinwood border. Please specify. It comes with three 19" leaves to extend to 135". This table has limited stock.

Wood Species: Walnut

## **Dimensions**

Width: 78" (198.12 cm)

**Depth:** 50" (127 cm)

Height: 29" (73.66 cm)

**Open Width:** 132" (335.28 cm)