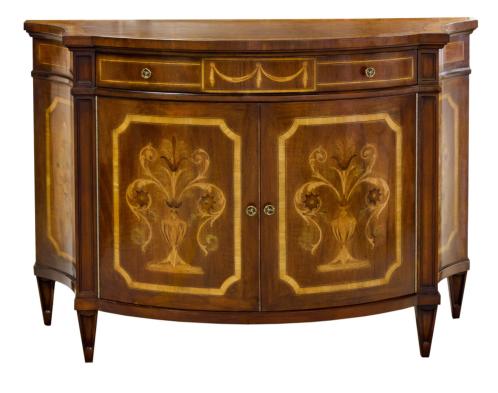

## K867 Adam Commode with Wings (Inlaid)

#### **Master Works**

A classic Adam vase balanced with rinceau motifs and anthemion is inlaid on door panels and drawer front. Natural colored Rosewood, Tulipwood, Satinwod, Holly, Maple, and Roiwood are inset in Cherry. A fixed shelf is behind doors. Also available in a smaller version, without wings. See 869.