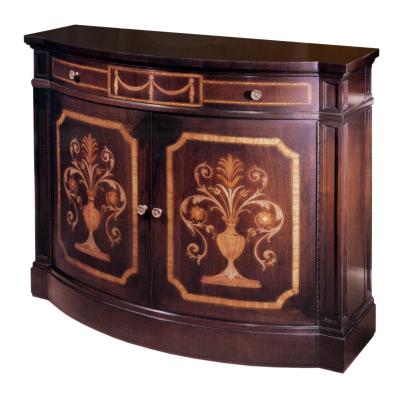

## Adam Commode (Inlaid)

#### **Master Works**

This lovely Adam commode has intricate marquetry using Rosewood, Satinwood, Holly, Tulipwood and Roiwood to create the dramatic effect. We hand paint a fineline on the top. It has a single drawer and one adjustable shelf behind the doors. For the paint version see 869C. For larger version see 867.

Wood Species: Walnut

### **Dimensions**

Width: 38.75" (98.425 cm)

**Depth:** 15.75" (40.005 cm)