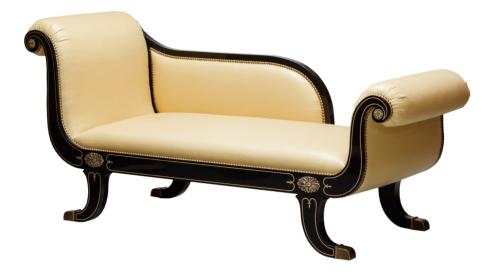

# K894 Regency Recamier

#### **Master Works**

This elegant Recamier is available in all wood or painted finishes. It is standard with a nail head trim, a shirred bolster and hand cast brasses. A gold fine line traces the flowing shape.

Wood Species: Cherry

COM Required: 6 yards

#### Dimensions

Width: 69" (175.26 cm)

Height: 32" (81.28 cm)

Depth: 25" (63.5 cm)

Seat Depth: 17" (43.18 cm)