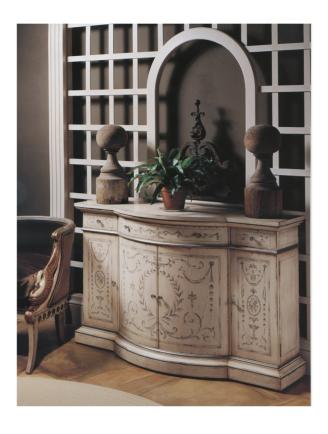

## **Adam Painted Commode**

#### **Master Works**

The tranquil line of bow front and narrow ends is broken by a single moulding at drawers. Our renowned finishing is well displayed on this simple, yet elegant chest. We have several hand painted decoration motifs as an option or it's the perfect piece to allow the shape to be the interest. Four doors, three drawers and a single adjustable shelf behind the center doors and a fixed shelf behind each wing door.

Wood Species: Cherry

### **Dimensions**

**Width:** 56" (142.24 cm) **Height:** 34.5" (87.63 cm)

**Depth:** 16.5" (41.91 cm)