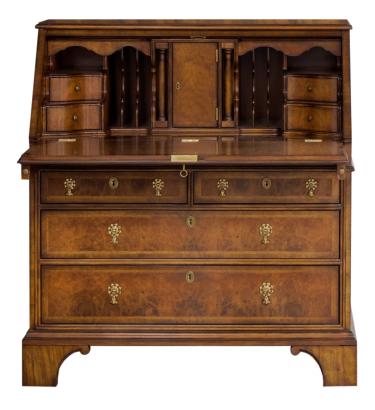

#### **Master Works**

The base only to our iconic Queen Anne Bureau Cabinet. It is crafted of Burly and French Walnut veneers. Desk drop lid with lock and four drawers and individual storage compartments and shelves within drop lid section. For full bureau see 917.