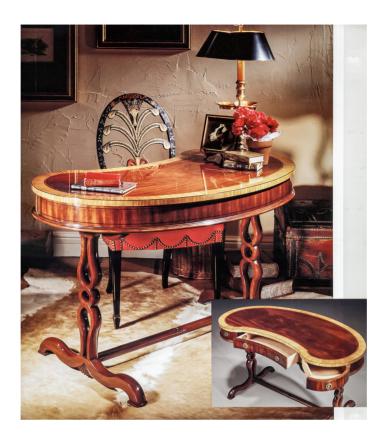

#### **Master Works**

This charming kidney shaped desk is a beautiful statement for any bedroom, home office, den or dressing room. It's crafted of Mahogany solids with a Swirl Mahogany field with a Satinwood border and Herringbone inlay. The three frieze drawers are adorned with cast brass hardware and black inlay lines. Limited Stock is Available.

Wood Species: Mahogany

#### Dimensions

Width: 49.5" (125.73 cm)

**Depth:** 27" (68.58 cm)

Height: 29" (73.66 cm)