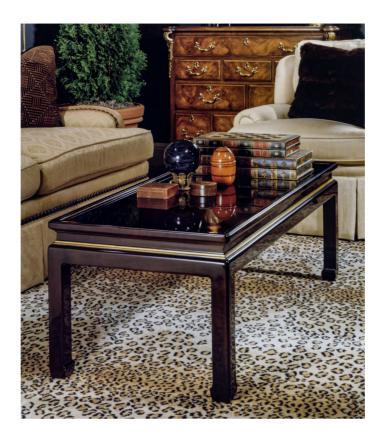

## Chinese Coffee Table

Crafted by our artisans, this simple yet elegant coffee table is of Cherry solids and veneers and is a perfect canvas for any of our finishes. Several hand painted decoration options are available as well.

Wood Species: Cherry

### **Dimensions**

Width: 22" (55.88 cm)

**Depth:** 46" (116.84 cm)

Height: 18" (45.72 cm)