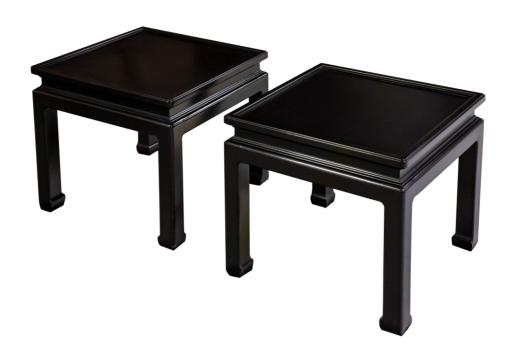

#### Metropolitan

This charming little table that bunches perfectly with another of the same size or fits uniquely under our lamp table is a perfect addition to our Chinese table series. Made of Cherry solids and veneers it allows for any of our finishes to be applied. For lamp table see 1056, for coffee table see 1042 or 1043.

Wood Species: Cherry

### **Dimensions**

**Width:** 20" (50.8 cm) **Height:** 16" (40.64 cm)

**Depth:** 20" (50.8 cm)