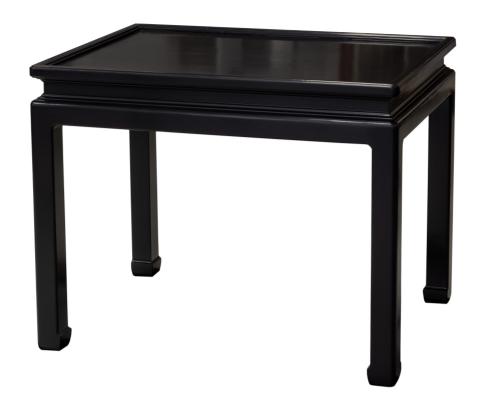

## Chinese Lamp Table

### Metropolitan

The silhouette of this lamp table is dignified and understated. Options of hand painted, fine line or decoration to any design are available. Also available as a Cocktail Table (1042, 1043) or Bunching Table (1055)

Wood Species: Cherry

### **Dimensions**

**Width:** 22" (55.88 cm) **Height:** 24" (60.96 cm)

**Depth:** 30" (76.2 cm)