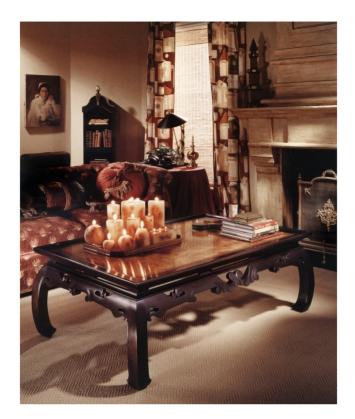

## K1070 Chinese Coffee Table

#### **Master Works**

This impressive cocktail table boasts an Olive Ash Burl top with a strong, yet graceful base. The base is hand shaped and carved with a pierced apron. It can be finished in a combination to allow the bold statement of the top to speak or in a single finish to mute the contrast. It is also available with a glass top. For smaller version see 1072.