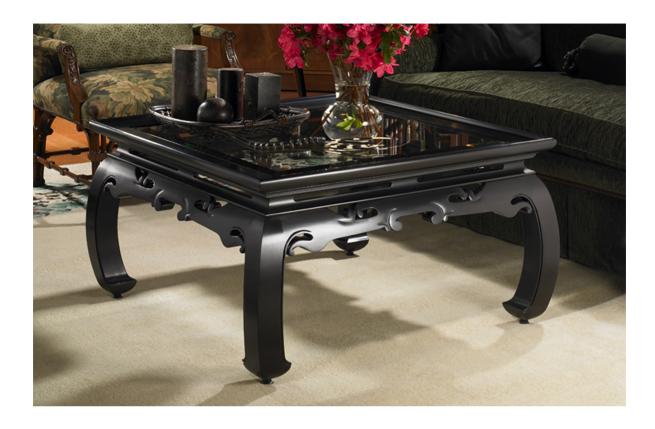

### Chinese Coffee Table

#### **Master Works**

This is the square version of Chinese coffee table. It too standardly has a showy display of Olive Ash Burl in the center with a hand shaped pierced apron. Here we show it with the beveled glass insert option. For the larger, rectangular version see 1070.

## Dimensions

**Width:** 37.75" (95.885 cm) **Height:** 21" (53.34 cm)

**Depth:** 37.75" (95.885 cm)