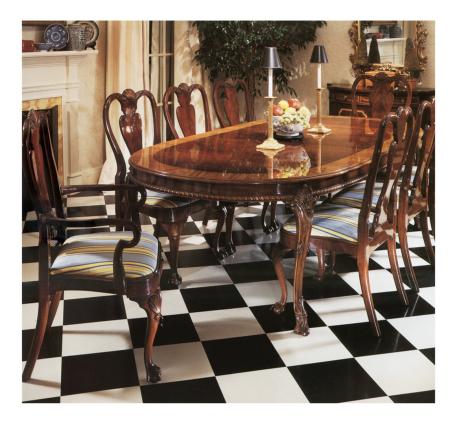

#### K1201 Queen Anne Arm Chair

#### **Master Works**

Crafted of hand carved Mahogany with Mahogany veneer on the back splat and apron. For side chair see 1200.

Wood Species: Mahogany

COM Required: 2 yards

## Dimensions

Width: 26" (66.04 cm)

Depth: 24.5" (62.23 cm)

Height: 42.5" (107.95 cm)

Arm Height: 27" (68.58 cm)