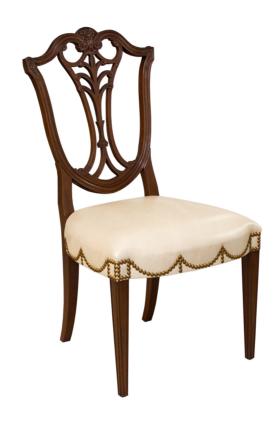

## Hepplewhite Side Chair

#### **Master Works**

This graceful chair is hand carved of Mahogany with a swag nailhead trim. Limited stock available.

Wood Species: Mahogany

COM Required: 2 yards

### **Dimensions**

**Width:** 20" (50.8 cm) **Height:** 39" (99.06 cm)

**Depth:** 23.75" (60.325 cm)