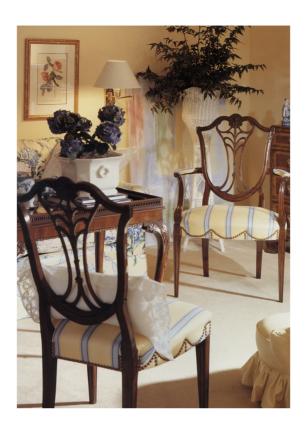

## Hepplewhite Arm Chair

#### **Master Works**

This graceful chair is hand carved of Mahogany with a swag nailhead trim. Limited stock available.

Wood Species: Mahogany

**COM Required:** 2 yards

### **Dimensions**

Width: 26" (66.04 cm)

**Depth:** 25" (63.5 cm)

Height: 40" (101.6 cm)

Arm Height: 26" (66.04 cm)