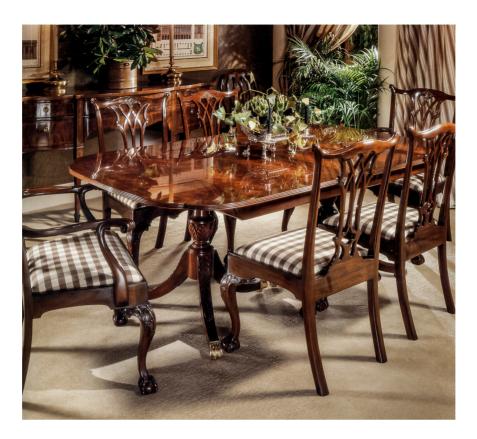

#### **Master Works**

This traditional Mahogany chair has an intricately carved back, apron and ball and claw foot. See corresponding Arm Chair (1215).

Wood Species: Mahogany

COM Required: 2 yards

# Dimensions

Width: 26.75" (67.945 cm)

Height: 39.25" (99.695 cm)

Depth: 24.5" (62.23 cm)

Arm Height: 27" (68.58 cm)