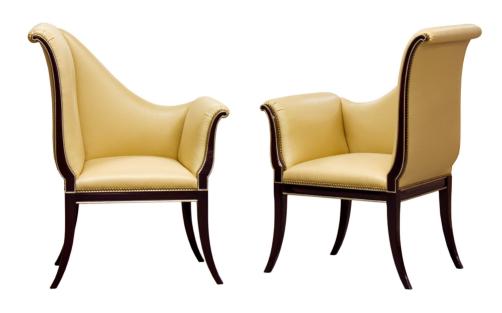

## Parler Deux Chair-Left

#### **Master Works**

Literally translated as "speak two," these chairs are sold as a right or left. The beautiful rolled arms are flawlessly tailored. Standard with a nail head trim, tight seat and back.

Wood Species: Hardwood

COM Required: 3.5 yards

### **Dimensions**

Width: 34" (86.36 cm)

Height: 43" (109.22 cm)

**Depth:** 23" (58.42 cm)

Arm Height: 30" (76.2 cm)