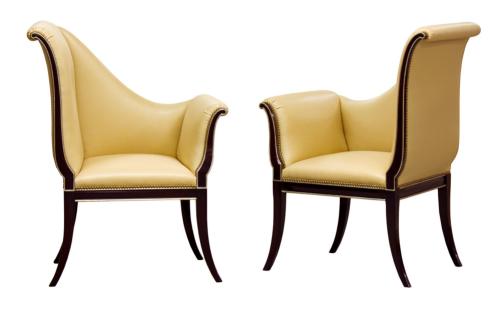

### K1224R Parler Deux Chair-Right

#### **Master Works**

Literally translated as "speak two," these chairs are sold as a right or left. The beautiful rolled arms are flawlessly tailored. Standard with a nail head trim, tight seat and back.

Wood Species: Hardwood

COM Required: 3.5 yards

# Dimensions

Width: 34" (86.36 cm)

Height: 43" (109.22 cm)

Depth: 23" (58.42 cm)

Arm Height: 30" (76.2 cm)