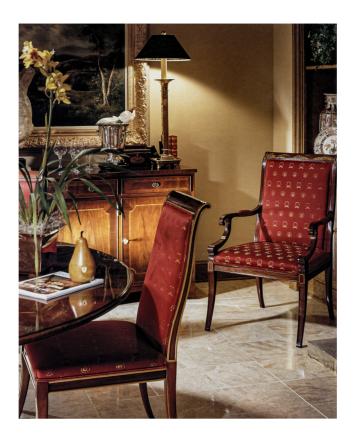

#### **Master Works**

The sleek design of the regency dining chairs is hand carved hardwoods. The generous seat and graceful back allow this design to be mixed with many styles.

Wood Species: Hardwood

COM Required: 3.5 yards

**Dimensions** 

Width: 20.5" (52.07 cm)

**Depth:** 28.25" (71.755 cm)

Height: 39" (99.06 cm)