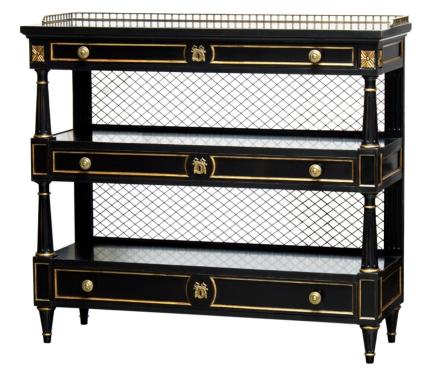

#### **Master Works**

This server is one of the best selling Karges designs. It features Burly Grafted Walnut on top, shelves and drawer fronts. The Walnut posts are hand carved. The brass grille in the back and the brass gallery are standard. The cast brass hardware from Florence, Italy. This design is available in many different variations.