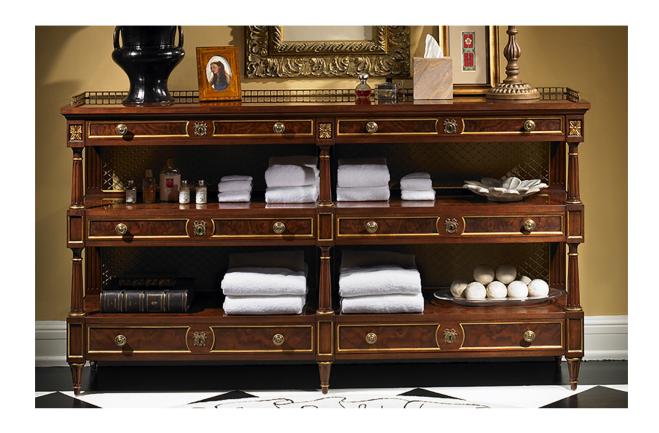

## Louis XVI Double Three Tiered Server

#### **Master Works**

This Server has Hand Carved Walnut Solids and Grafted Walnut Veneers with Silver Pad in the Top Drawers. The Six Drawers feature a Brass Gallery and Brass Grille. For the single server version see 357.

Wood Species: Walnut

### **Dimensions**

**Width:** 72" (182.88 cm) **Height:** 40.5" (102.87 cm)

**Depth:** 16.5" (41.91 cm)