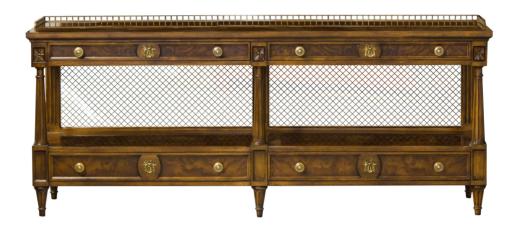

### Louis XVI Two Tiered Sofa Table

### **Master Works**

Based on a Karges classic design, the Louis XVI Sofa Table features four drawers with Burl Walnut on the top and shelf. The hand carved posts and legs are made of Walnut. For console height see 367.

Wood Species: Walnut

### **Dimensions**

**Width:** 72" (182.88 cm) **Height:** 30" (76.2 cm)

**Depth:** 16.5" (41.91 cm)