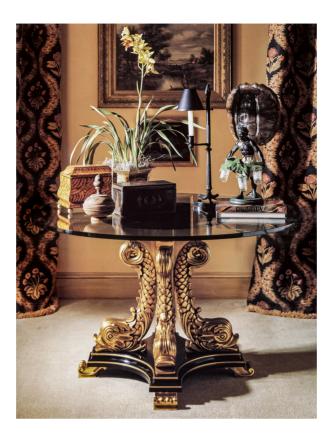

## Four Dolphin Regency Game Table

#### **Master Works**

The iconic Karges four dolphin pedestal is well displayed under this perfectly sized table. Standard with a French Walnut Field and a Striped Walnut border top. Also available (as shown) with a 48" flat edge glass top. The dolphis are hand carved hardwood and can be finished in any of the Karges finishes. For three dolphin option see 382.

Wood Species: Walnut

**Height:** 30" (76.2 cm) **Diameter:** 48" (121.92 cm)