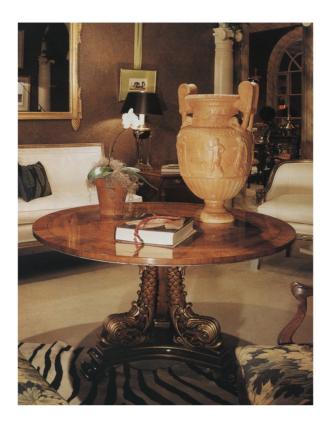

# Three Dolphin Regency Game Table

#### **Master Works**

The iconic Karges three dolphin pedestal is well displayed under this perfectly sized table. Standard with a French Walnut Field and a Striped Walnut border top. Also available with a 48" flat edge glass top. The dolphins are hand carved hardwood and can be finished in any of the Karges finishes. For four dolphin option see 381. For inlaid top version see 233.

Wood Species: Walnut

## Dimensions

**Height:** 30" (76.2 cm) **Diameter:** 48" (121.92 cm)