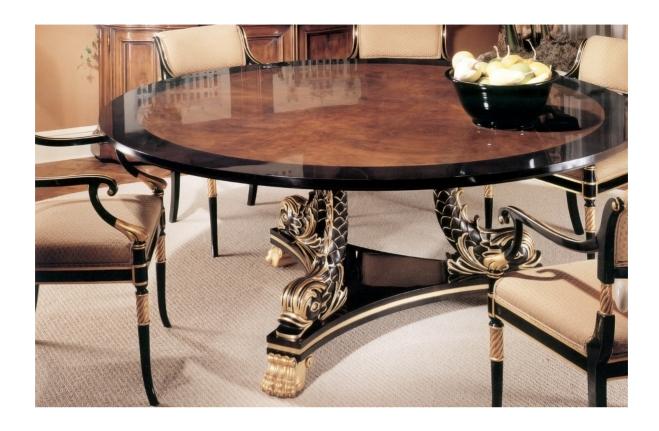

# Dolphin Regency Dining Table-72"

#### **Master Works**

Influenced by both English and Chinese design, the hand carved dolphins of this regal pedestal is offset by the Walnut Burl top. The carving is intricate and detailed and can be finished with multiple Karges finishes and options.

Wood Species: Walnut

### Dimensions

**Height:** 28.25" (71.755 cm) **Diameter:** 72" (182.88 cm)