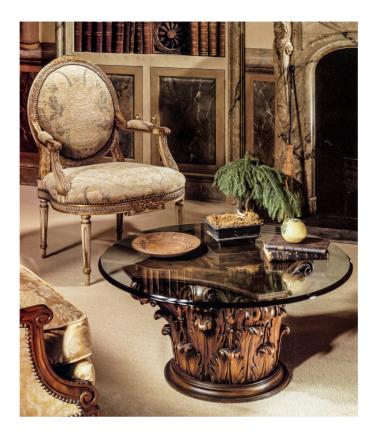

# K392 Corinthian Coffee Table

#### **Master Works**

This hand carved Corinthian pedestal is a true work of art. The simple glass top with an Ogee edge allows full appreciation of the intricate carving. For the tea table version see 393. Limited Stock.